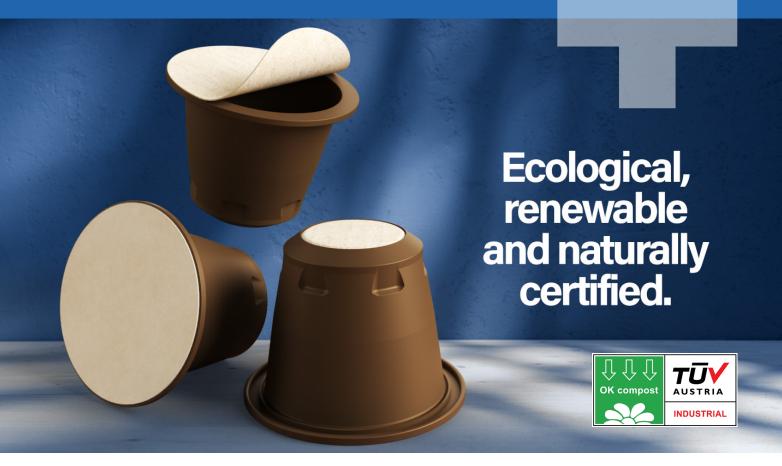

## Compostable, Nespresso compatible capsule, that really works.

Along with the new "Packaging and Packaging Waste Regulation", the industrially compostable capsule from Säntis is exactly the right choice.

## **Advantages**

- Compostable according to EN 13432
- TÜV certified
- No aluminium
- Mostly from renewable sources

Best aroma barrier for finest taste

Shelf life around 12 month with additional barrier packaging